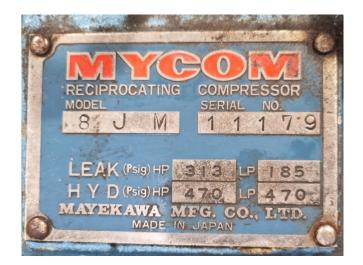

#### **Specifications**

| Brand                    | Mycom                  |
|--------------------------|------------------------|
| Туре                     | 8 JM                   |
| Refrigerant              | Freon                  |
| Electromotor Specs       | 50/60 Hz - 90/104 kW - |
|                          | 1470/1770 RPM          |
| On steel base frame      | ✓                      |
| Pressure safety switches | $\checkmark$           |
| Hp/Lp/Op                 |                        |
| Oil separator            | ✓                      |
| Sight Glass              | ✓                      |
| Sizes                    | 2000x1050x1370 mm      |
|                          | (LxWxH)                |
| Stock                    | 1                      |
|                          |                        |

#### **Used Mycom 8 JM**

Used Mycom 8 JM reciprocating compressor on Freon. Complete with a Schorch KN7250M-BB01B-401 electric motor - 50/60 Hz - 90/104 kW -1470/1770 RPM and an oil separator. \*Why choose for HOSBV? We are not only the largest used refrigeration specialist in Europe, but also, we deliver all equipment solely if it has passed our extensive test. Warranty and industrial cleaning are included in your purchase. \*If requested we are happy to arrange your shipment.