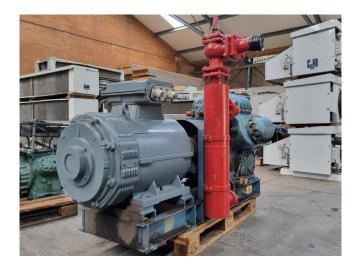

### Mycom 8 JM

#### **Used Mycom 8 JM**

Used Mycom 8 JM reciprocating compressor on Freon. Complete with a Schorch KN7250M-BB01B-401 electric motor - 50/60 Hz - 90/104 kW -1470/1770 RPM and an oil separator. \*Why choose for HOSBV? We are not only the largest used refrigeration specialist in Europe, but also, we deliver all equipment solely if it has passed our extensive test. Warranty and industrial cleaning are included in your purchase. \*If requested we are happy to arrange your shipment.