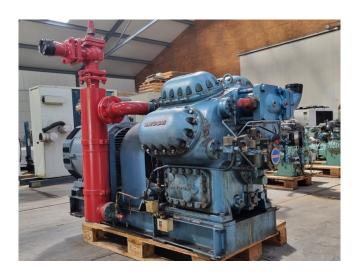

### Mycom 8 JM

#### **Used Mycom 8 JM**

Used Mycom 8 JM reciprocating compressor on Freon. Complete with a Schorch KN7250M-BB01B-401 electric motor - 50/60 Hz - 90/104 kW -1470/1770 RPM and an oil separator. \*Why choose for HOSBV? We are not only the largest used refrigeration specialist in Europe, but also, we deliver all equipment solely if it has passed our extensive test. Warranty and industrial cleaning are included in your purchase. \*If requested we are happy to arrange your shipment.