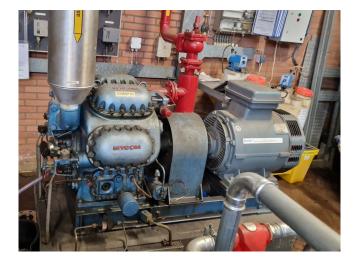

#### **Used Mycom 8 JM**

Used Mycom 8 JM reciprocating compressor on Freon. Complete with a Schorch KN7250M-BB01B-401 electric motor - 50/60 Hz - 90/104 kW -1470/1770 RPM and an oil separator. \*Why choose for HOSBV? We are not only the largest used refrigeration specialist in Europe, but also, we deliver all equipment solely if it has passed our extensive test. Warranty and industrial cleaning are included in your purchase. \*If requested we are happy to arrange your shipment.