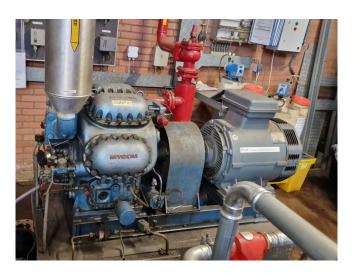

#### **Used Mycom 8 JM**

Used Mycom 8 JM reciprocating compressor on Freon. Complete with a Schorch KN7250M-BB01B-401 electric motor - 50/60 Hz - 90/104 kW -1470/1770 RPM and an oil separator. \*Why choose for HOSBV? We are not only the largest used refrigeration specialist in Europe, but also, we deliver all equipment solely if it has passed our extensive test. Warranty and industrial cleaning are included in your purchase. \*If requested we are happy to arrange your shipment.