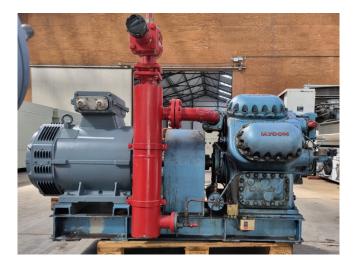

#### **Used Mycom 8 JM**

Used Mycom 8 JM reciprocating compressor on Freon. Complete with a Schorch KN7250M-BB01B-401 electric motor - 50/60 Hz - 90/104 kW -1470/1770 RPM and an oil separator. \*Why choose for HOSBV? We are not only the largest used refrigeration specialist in Europe, but also, we deliver all equipment solely if it has passed our extensive test. Warranty and industrial cleaning are included in your purchase. \*If requested we are happy to arrange your shipment.