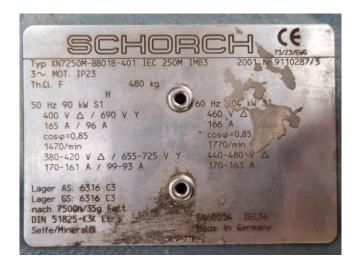

#### **Used Mycom 8 JM**

Used Mycom 8 JM reciprocating compressor on Freon. Complete with a Schorch KN7250M-BB01B-401 electric motor - 50/60 Hz - 90/104 kW -1470/1770 RPM and an oil separator. \*Why choose for HOSBV? We are not only the largest used refrigeration specialist in Europe, but also, we deliver all equipment solely if it has passed our extensive test. Warranty and industrial cleaning are included in your purchase. \*If requested we are happy to arrange your shipment.