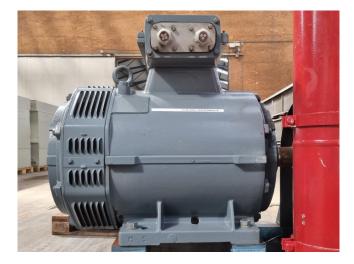

#### **Used Mycom 8 JM**

Used Mycom 8 JM reciprocating compressor on Freon. Complete with a Schorch KN7250M-BB01B-401 electric motor - 50/60 Hz - 90/104 kW -1470/1770 RPM and an oil separator. \*Why choose for HOSBV? We are not only the largest used refrigeration specialist in Europe, but also, we deliver all equipment solely if it has passed our extensive test. Warranty and industrial cleaning are included in your purchase. \*If requested we are happy to arrange your shipment.