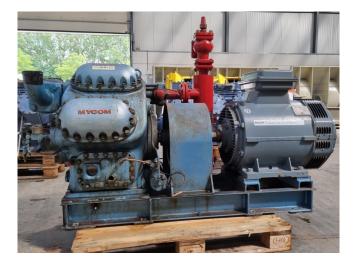

#### **Used Mycom 8 JM**

Used Mycom 8 JM reciprocating compressor on Freon. Complete with a Schorch KN7250M-BB01B-401 electric motor - 50/60 Hz - 90/104 kW -1470/1770 RPM and an oil separator. \*Why choose for HOSBV? We are not only the largest used refrigeration specialist in Europe, but also, we deliver all equipment solely if it has passed our extensive test. Warranty and industrial cleaning are included in your purchase. \*If requested we are happy to arrange your shipment.