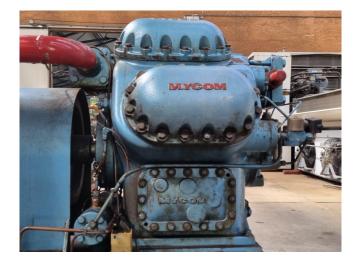

### Mycom 8 JM

#### **Used Mycom 8 JM**

Used Mycom 8 JM reciprocating compressor on Freon. Complete with a Schorch KN7250M-BB01B-401 electric motor - 50/60 Hz - 90/104 kW -1470/1770 RPM and an oil separator. \*Why choose for HOSBV? We are not only the largest used refrigeration specialist in Europe, but also, we deliver all equipment solely if it has passed our extensive test. Warranty and industrial cleaning are included in your purchase. \*If requested we are happy to arrange your shipment.